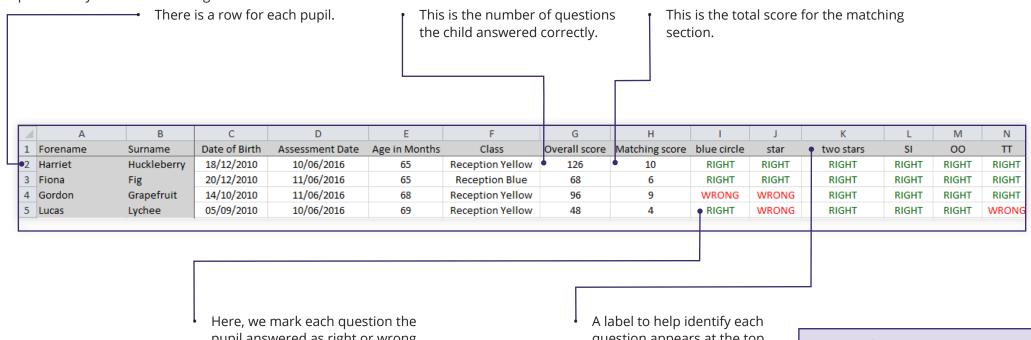

## What does this report tell me?

The BASE Question Level Report provides an overall score for each section of the assessment. It details which questions the pupil answered correctly and displays a record of the Communication and PSED responses. The Question Level Report is in a spreadsheet format. This information can be used to inform class planning and to help to identify individual learning needs.

pupil answered as right or wrong. We display the right answers in green and the wrong answers in red. question appears at the top of each column.

**TOP TIP:** Always use your BASE assessment information in conjunction with your own observations and judgements.